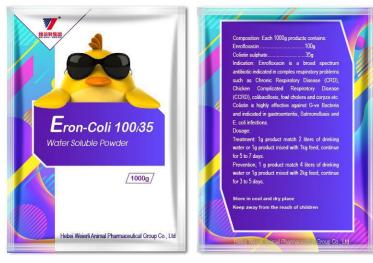

Composition: Each 1000g products contains: Enrofloxacin......100g

Colistin sulphate.....35g

**Indication:** Enrofloxacin is a broad spectrum antibiotic indicated in comples respiratory problems such as Chronic Respiralory Disease (CRD), Chicken Complicated Respiratory Disease (CCRD), colibacillosis, fowl cholera and coryza etc. Colistin is highly effective against G-ve Bacteria and indicated in gastroenteritis, Salmonellasis and E. coli infections.

## **Dosage:**

Treatment: 1g product match 2 liters of drinking water or 1g product mixed with 1kg feed, continue for 5 to 7 days.

Prevention; 1 g product match 4 liters of drinking water or 1g product mixed with 2kg feed, continue for 3 to

5 days.

**Packaging unit** 100 ml, 250 ml, 500 ml, 1000L

Storage and expiry date Store in cool and dry place

24 months from date of manufacture

## Keep away from the reach of children