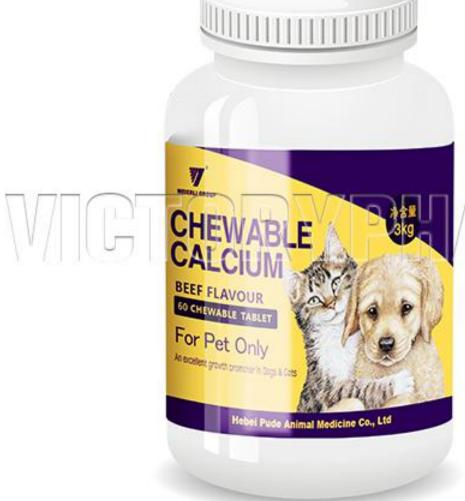

### **DESCRIPTION:**

Chewable Calcium, an excellent growth promoter in Dogs & Cats for all age groups fortified with calcium, phosphorus, vitamin D3, biotin and essential amino acids.

# **INDICATIONS:**

CHEWABLE CALCIUM has been specially formulated as a source of calcium in young as well as geriatric pets. The unique composition of the supplement helps prevent rickets, osteoporosis, osteomalacia in pets. It also aids in faster recovery and healing of fractures and promotes healthy bones and good growth.